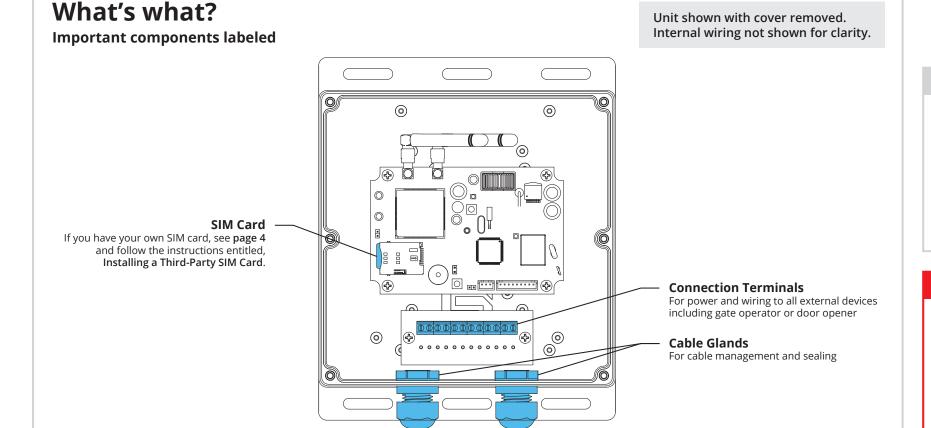

**CAUTION!** 

Double check that you've wired from positive on Ascent to positive on your power source and negative on Ascent to negative on your power source.

**Reverse polarity can damage Ascent!** 

Installing a **Third-Party** SIM Card (Optional)