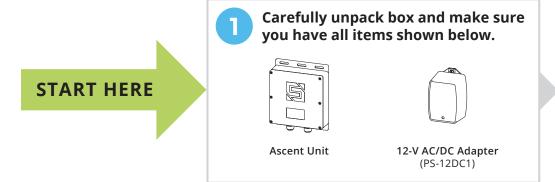

## SECURITY BRANDS

# ASCENT LT QUICK START GUIDE

Model 25-LT





### **!** IMPORTANT!

We recommend mounting Ascent LT inside the gate operator or other weatherproof enclosure when possible.

If mounting inside a metal enclosure, two (2) **Ascent 10' Cable Extension (p/n 16-X-EXT)** products should be purchased and installed.

Failure to do so may result in no signal!





#### (!) IMPORTANT!

Ascent **WILL NOT WORK** until the activation process is **COMPLETE!** 

Follow the **Activation Guide** or call **Summit Control** at **(844) 259-8265** to activate your unit.

### • WARNING!

AUTOMATIC GATES CAN CAUSE SERIOUS INJURY OR DEATH!

ALWAYS CHECK that the GATE PATH IS CLEAR BEFORE OPERATING!

Reversing or other safety devices should **ALWAYS BE USED!** 

## ASCENT LT QUICK START GUIDE

Model 25-LT





Before going forward, double check wiring and