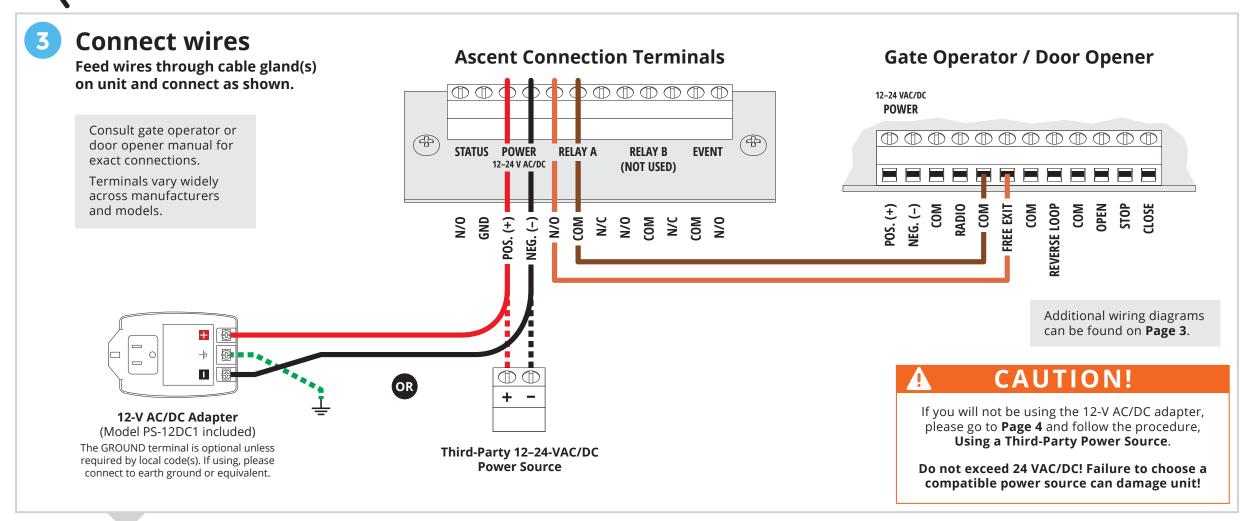

# ASCENT LT QUICK START GUIDE

Model 25-LT

Using a **Third-Party Power Source** (Optional)

**IMPORTANT!** 

If you would like to use a third-party power source, such as solar, verify that it conforms to the following specs:

Input

12-24 VAC/DC no more than 10% beyond this range

**Current Draw** 

less than 180 mA @ 12 VDC less than 150 mA @ 24 VDC **3**a

Connect wires to unit as shown in Step 3.

Connect wires to your power source, making sure you connect positive to positive and negative to negative.

**CAUTION!** 

Double check that you've wired from positive on Ascent to positive on your power source and negative on Ascent to negative on your power source.

**Reverse polarity can damage Ascent!** 

Installing a **Third-Party** SIM Card (Optional)