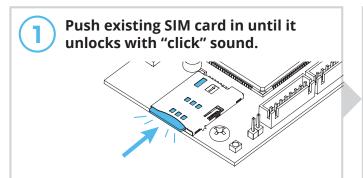

**CAUTION!** 

Double check that you've wired from positive on Ascent to positive on your power source and negative on Ascent to negative on your power source.

**Reverse polarity can damage Ascent!** 

Installing a **Third-Party** SIM Card (Optional)