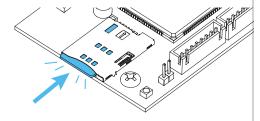

Insert new SIM card until it locks in place with "click" sound.

Call (844) 259-8265 Email support@summitcontrol.com

We are available Mon-Fri / 8am-5pm Central