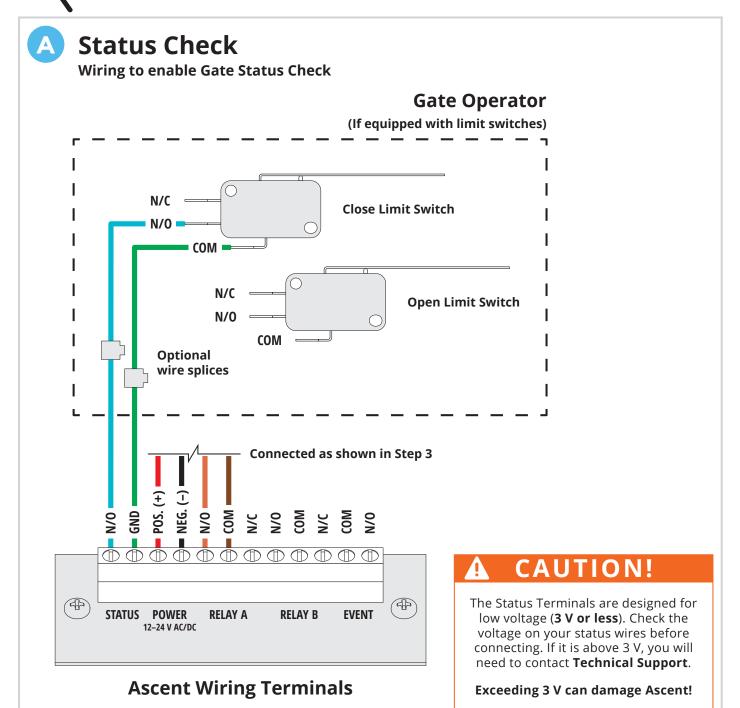

Extension (p/n 16-X-EXT)** products should be purchased and installed.

Failure to do so may result in no signal!





#### (!) IMPORTANT!

Ascent **WILL NOT WORK** until the activation process is **COMPLETE!** 

Follow the **Activation Guide** or call **Summit Control** at **(844) 259-8265** to activate your unit.

### • WARNING!

AUTOMATIC GATES CAN CAUSE SERIOUS INJURY OR DEATH!

ALWAYS CHECK that the GATE PATH IS CLEAR BEFORE OPERATING!

Reversing or other safety devices should **ALWAYS BE USED!** 

## ASCENT LT QUICK START GUIDE

Model 25-LT





Before going forward, double check wiring and ensure unit has power!







#### **INSTALLATION COMPLETE!**

Now follow the **Activation Guide** to create an account and begin using Ascent.

## ASCENT LT QUICK START GUIDE

#### Model 25-LT





# ASCENT LT QUICK START GUIDE

Model 25-LT

Using a **Third-Party Power Source** (Optional)

**IMPORTANT!** 

If you would like to use a third-party power source, such as solar, verify that it conforms to the following specs:

Input

12-24 VAC/DC no more than 10% beyond this range

**Current Draw** 

less than 180 mA @ 12 VDC less than 150 mA @ 24 VDC **3**a

Connect wires to unit as shown in Step 3.

Connect wires to your power source, making sure you connect positive to positive and negative to negative.

**CAUTION!** 

Double check that you've wired from positive on Ascent to positive on your power source and negative on Ascent to negative on your power source.

**Reverse polarity can damage Ascent!** 

Installing a **Third-Party** SIM Card (Optional)





Insert new SIM card until