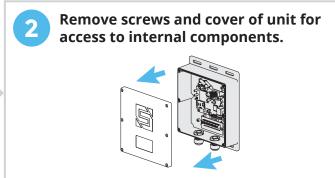

## SECURITY BRANDS

# ASCENT LT QUICK START GUIDE

Model 25-LT





### **!** IMPORTANT!

We recommend mounting Ascent LT inside the gate operator or other weatherproof enclosure when possible.

If mounting inside a metal enclosure, two (2) **Ascent 10' Cable Extension (p/n 16-X-EXT)** products should be purchased and installed.

Failure to do so may result in no signal!





#### (!) IMPORTANT!

Ascent **WILL NOT WORK** until the activation process is **COMPLETE!** 

Follow the **Activation Guide** or call **Summit Control** at **(844) 259-8265** to activate your unit.

### • WARNING!

AUTOMATIC GATES CAN CAUSE SERIOUS INJURY OR DEATH!

ALWAYS CHECK that the GATE PATH IS CLEAR BEFORE OPERATING!

Reversing or other safety devices should **ALWAYS BE USED!** 

## ASCENT LT QUICK START GUIDE

Model 25-LT





Before going forward, double check wiring and en