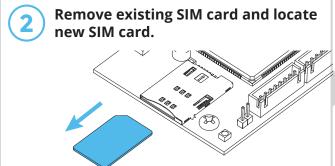

**CAUTION!** 

Double check that you've wired from positive on Ascent to positive on your power source and negative on Ascent to negative on your power source.

**Reverse polarity can damage Ascent!** 

Installing a **Third-Party** SIM Card (Optional)