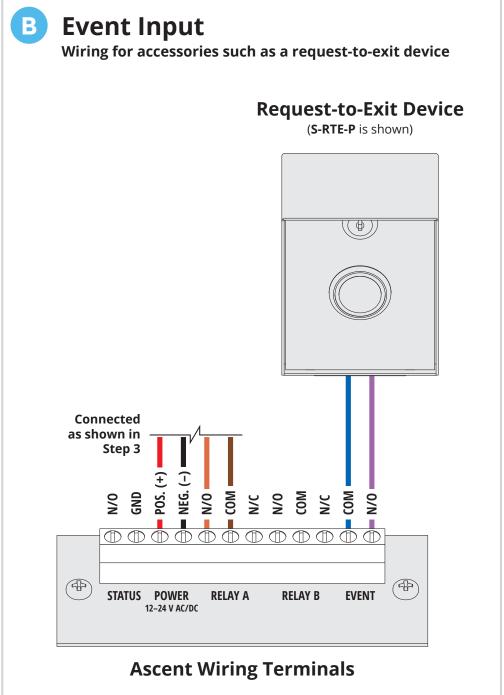

xtension (p/n 16-X-EXT)** products should be purchased and installed.

Failure to do so may result in no signal!





#### (!) IMPORTANT!

Ascent **WILL NOT WORK** until the activation process is **COMPLETE!** 

Follow the **Activation Guide** or call **Summit Control** at **(844) 259-8265** to activate your unit.

### • WARNING!

AUTOMATIC GATES CAN CAUSE SERIOUS INJURY OR DEATH!

ALWAYS CHECK that the GATE PATH IS CLEAR BEFORE OPERATING!

Reversing or other safety devices should **ALWAYS BE USED!** 

## ASCENT LT QUICK START GUIDE

Model 25-LT





Before going forward, double check wiring and ensure unit has power!







#### **INSTALLATION COMPLETE!**

Now follow the **Activation Guide** to create an account and begin using Ascent.

## ASCENT LT QUICK START GUIDE

#### Model 25-LT





# ASCENT LT QUICK START GUIDE

Model 25-LT

Using a **Third-Party Power Source** (Optional)

**IMPORTANT!** 

If you would like to use a third-party power source, such as solar, verify that it conforms to the following specs:

Input

12-24 VAC/DC no more than 10% beyond this range

**Current Draw** 

less than 180 mA @ 12 VDC less than 150 mA @ 24 VDC **3**a

Connect wires to unit as shown in Step 3.

Connect wires to your power source, making sure you connect positive to positive and negative to negative.

**CAUTION!** 

Double check that you've wired from positive on Ascent to positive on your power source and negative on Ascent to negative on your power source.

**Reverse polarity can damage Ascent!** 

Installing a **Third-Party** SIM Card (Optional)





Insert new SIM card until it